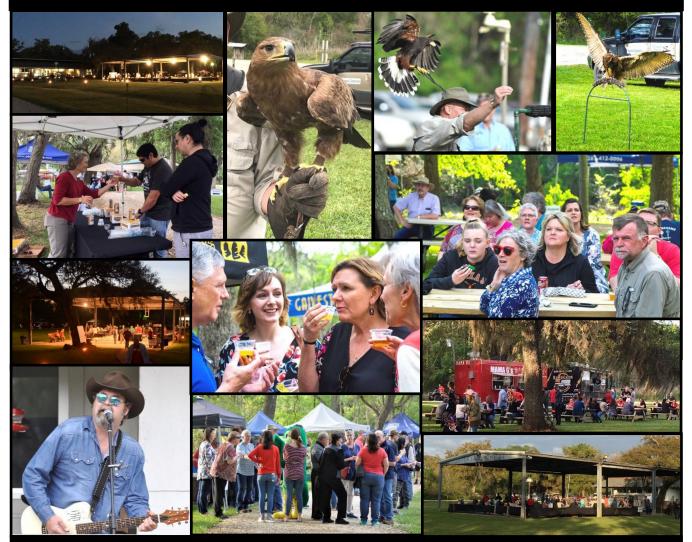

To All Our Supporters and Sponsors,

The Gulf Coast Bird Observatory has scheduled "BREW ON THE BAYOU" for Saturday, March 29, 2025. This is a special evening of Brew and Wine Tasting and Support for GCBO all rolled into one. There will be booths with Texas specialty brews, wine from local wineries, live music by the Intercostal Pirates, food trucks, a Birds of Prey show, a huge silent auction, pontoon boat rides on the bayou, and torch lit trails on the beautiful natural setting along Buffalo Camp Bayou in Lake Jackson.